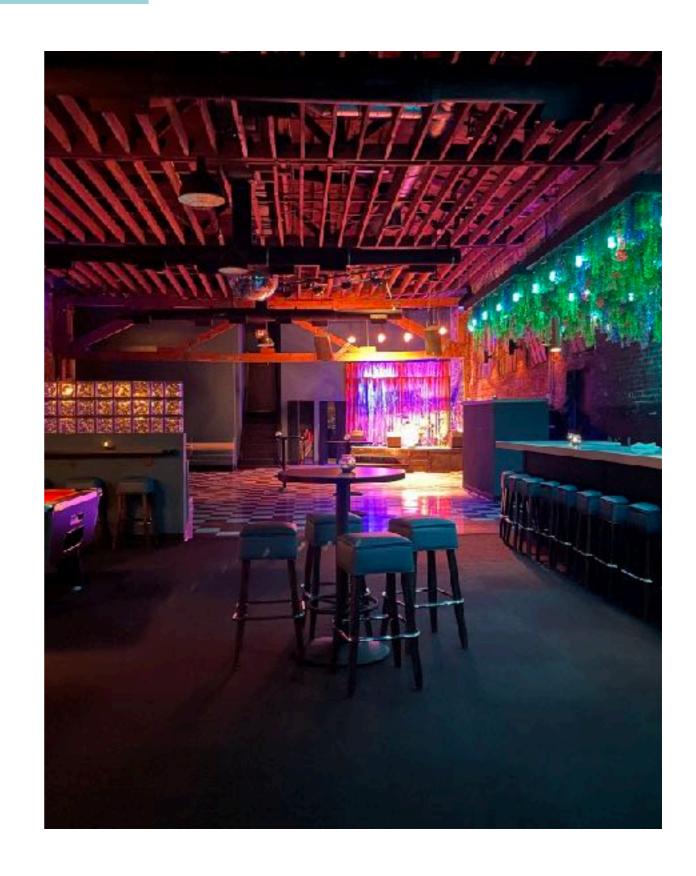

# **About us**

Located in Highland Park, The Goldfish is a 300 capacity Venue. Our bar selection varies in an assortment of Natural Wines, Craft beers and Sake.