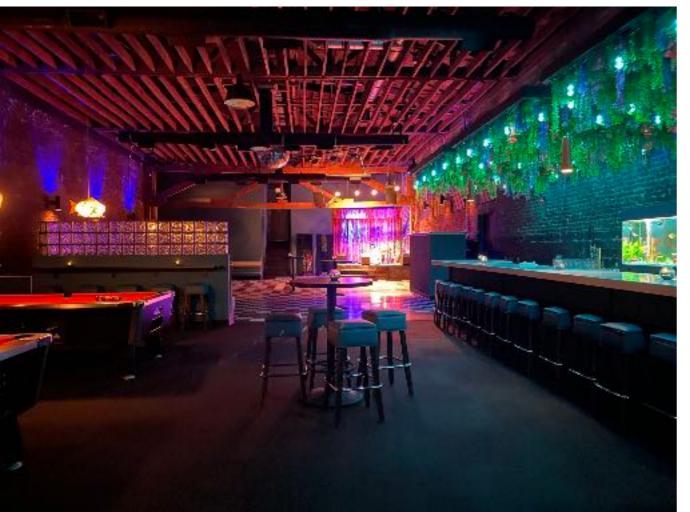

# **About us**

Located in Highland Park, The Goldfish is a 300 capacity Venue. Our bar selection varies in an assortment of Natural Wines, Craft beers and Sake.