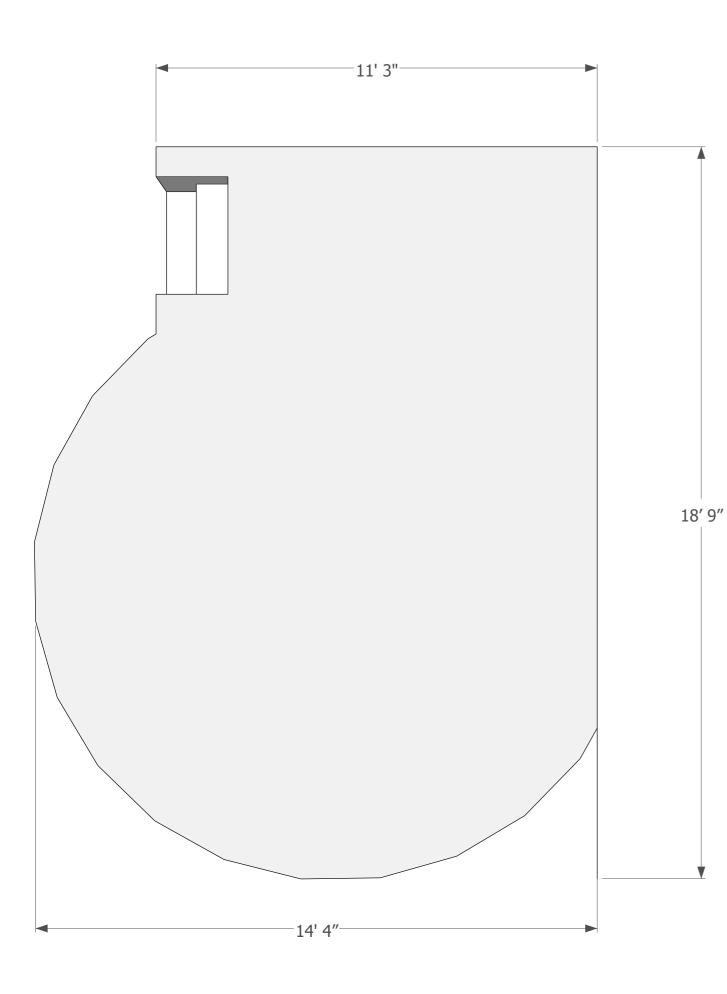

### **STAGE PLOT**

#### Microphone & DI's:

Audix D6 Kick Mic

Audix D4 Tom Mic

2 Audix D2 Drum Mic

4 Shure Sm57's

4 Shure beta58's

4 Shure Sm58's

1 Shure Sm137

2 Sennheiser e609

1 Radial D1 mono DI

2 Radial D2 stereo DI

#### **Backline:**

Mapex Drum Kit with Snare

Sizes: 22x14, 14x5, 12x6, 14x14

Dream Bliss 14 hi hats

Fender Blues Jr. 12 cab

Markbass CMD102P 500W 2x10 Bass Amp

#### **Mains & Monitors**

4 Martin Audio CDD15

2 Martin Audio CSX218

4 EAW VFM129i Wedges

#### **Console**

Behringer WING 48 Channel digital mixer

# Dj and Projection Equipment

2 Technics SL-1210 mk ii

Allen and Heath one:23 mixer

Pioneer XDJ RX2 DJ Controller

1 Projector

1 Screen on stage









# **About us**

Located in Highland Park, The Goldfish is a 300 capacity Venue. Our bar se