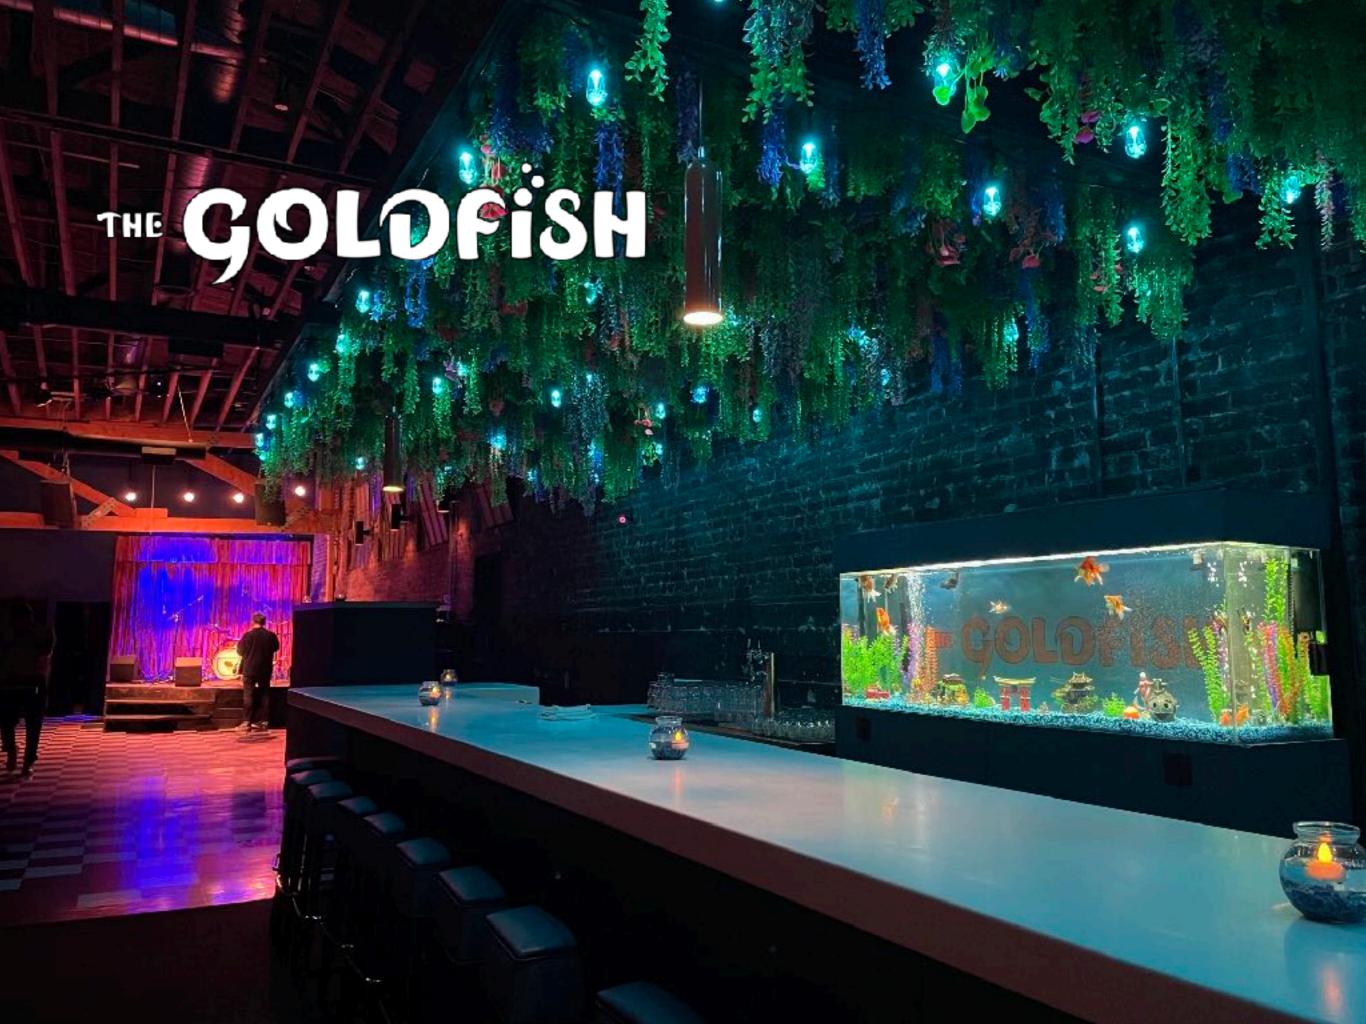

# **About us**

Located in Highland Park, The Goldfish is a 300 capacity Venue. Our bar selection varies in an assortment of Natural Wines, Craft beers and Sake.